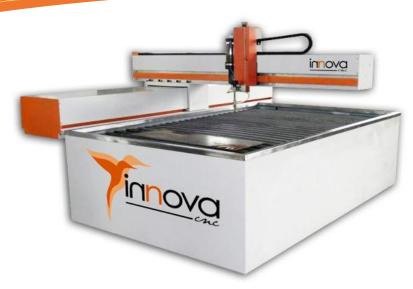

## **Wassercut SC Series**

Innova CNC ® Ctra. Fraga s/n – Torrente de Cinca 22590 – Huesca (Spain) (+34) 974 563 497 www.innovacnc.com

Wassercut SC series are waterjet cutting machines with a cantilever type modular structure, a design that allows for easy and convenient accessibility in the area of the table. Versatility, accuracy, high quality, and low surface occupancy of these teams make the best choice for processing a wide variety of materials and thicknesses.

## **SPECIFICATIONS**

| Standard Configuration |                  | SC-20                                      | SC-25 | SC-30 | SC-40 |
|------------------------|------------------|--------------------------------------------|-------|-------|-------|
| Working area (mm)      | Х                | 2000                                       | 2500  | 3000  | 4000  |
|                        | Υ                | 1000                                       | 1500  | 1500  | 1500  |
|                        | Z                | 200                                        |       |       |       |
| Axes max. speed        |                  | 60 m/min                                   |       |       |       |
| Cutting speed          | 20 m/min         |                                            |       |       |       |
| Cutting accuracy       | +/- 0,1 / 0,2 mm |                                            |       |       |       |
| Max. Cutting thickness |                  | 200mm                                      |       |       |       |
| Accuracy               |                  | +/- 20μm                                   |       |       |       |
| Motors X/Y/Z           |                  | Digital brushless AC servo motors          |       |       |       |
| Intensifier pump       | Power            | 29 kW / 40 CV                              |       |       |       |
|                        | Pressure         | 500 – 3.800 bar                            |       |       |       |
|                        | Discharge C.     | 2,8 l/min (Máx.)                           |       |       |       |
| Numerical control      |                  | Innova NK-6W with 19" Touch screen monitor |       |       |       |
| Numerical control      |                  | Standard ISO programming (G-Code)          |       |       |       |
| Power supply           |                  | 400V / 50Hz                                |       |       |       |