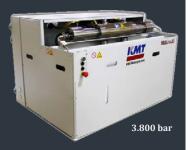

## **OPTIONS**

- Motorized head dynamic bevel cutting
- Abrasive tank with automatic dispenser
- Water treatment with abrasive recovery system
- Double cutting head
- Intensifier pumps: 4.136 and 6.200 bar
- Anticollision system
- Equipment for water descaling and filtration
- Oil coling system for intensifier pump
- Protective fairing enclosure
- Manufacture customized according to needs and production requirements
- Other configuration options and accessories are available