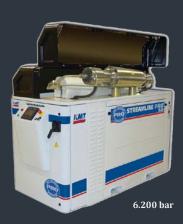

## **OPTIONS**

- Motorized head dynamic bevel cutting
- Abrasive tank with automatic dispenser
- Water treatment with abrasive recovery system
- Double cutting head
- Intensifier pumps: 4.136 and 6.200 bar
- Anticollision system
- Equipment for water descaling and filtration
- Oil coling system for intensifier pump
- Protective fairing enclosure
- Manufacture customized according to needs and production requirements
- Other configuration options and accessories are available