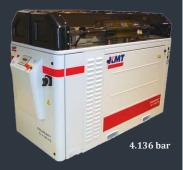

## **OPTIONS**

- Motorized head dynamic bevel cutting
- Abrasive tank with automatic dispenser
- Water treatment with abrasive recovery system
- Double cutting head
- Intensifier pumps: 4.136 and 6.200 bar
- Anticollision system
- Equipment for water descaling and filtration
- Oil coling system for intensifier pump
- Protective fairing enclosure
- Manufacture customized according to needs and production requirements
- Other configuration options and accessories are available